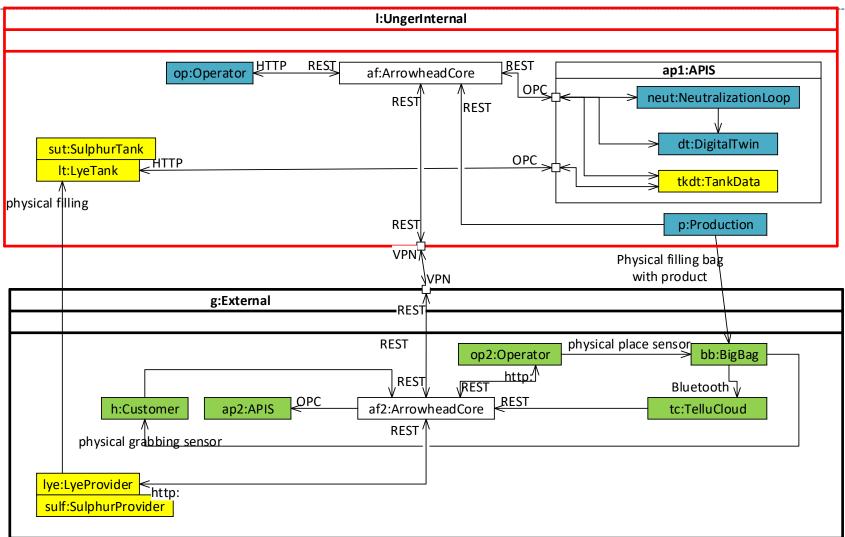

# SysML v2 and SoA Already ready, trivial or challenging?

Øystein Haugen HIOF 2019-12-12



#### The Norwegian use-case hosted by Unger



Supply Chain Networks (SCN)

Improving supply logistics

Digital Production (DP)

More efficient

production

Product Life Cycle Management (PLM)

Monitored delivery













Integrated by Arrowhead Framework (11) Østfold University College





#### **Arrowhead Framework native view**







Productive 4.0



## A corresponding UML composite structure *SST*





Legend:

**Blue: Production** Yellow: Supplies **Green:** Delivery



# A Corresponding UML profile by IncQuery (SST member)

SST

- There is a rudimentary UML profile for Arrowhead Framework
- This profile will be discussed, improved and enhanced in the coming months
- The profile is used to generate Arrowhead Framework definitions, and conversely AHF definitions can be visualized as AHF Profile diagrams.



## SoaML – still existing?

another.





7



#### What is a Service?



- Simple service: Fetch me a cup of tea; Thank you!
- Lasting service: Call forwarding (or page forwarding)
  - Starts by: \*21\*91390914\*66605004# (or something similar)
  - Stops by: #21\*91390914# (or something similar)
  - In between: every time 91390914 is called it is diverted to 66605004
- Continuous s