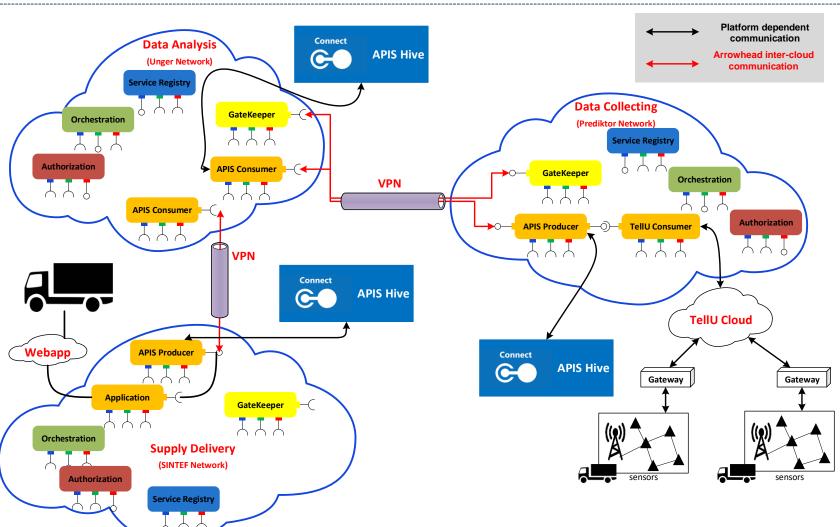

Integrated by Arrowhead Framework (11) Østfold University College

#### **Arrowhead Framework native view**

Productive 4.0