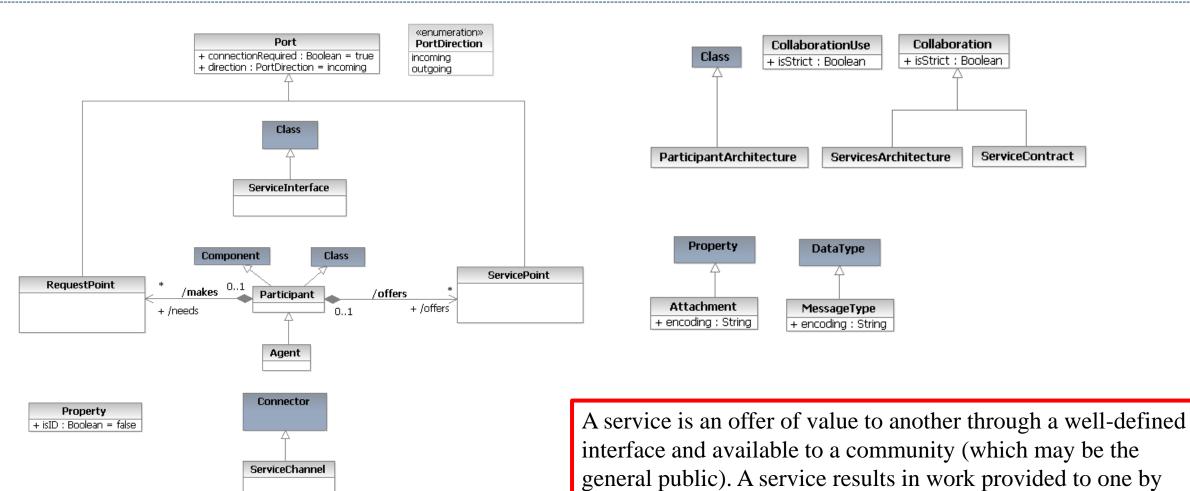

## SoaML – still existing?

another.

7

#### What is a Service?

- Simple service: Fetch me a cup of tea; Thank you!
- Lasting service: Call forwarding (or page forwarding)
  - Starts by: \*21\*91390914\*66605004# (or something similar)
  - Stops by: #21\*91390914# (or something similar)
  - In between: every time 91390914 is called it is diverted to 66605004
- Continuous service: Water supply. Internet. Electricity.
- Services involving more than 2 parties: Dinner as a service needs the chef, the waiter, the cleaner, plus finally the customer(s)
- Service definition (a type) and Service usage (the application)